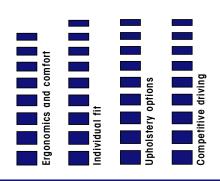

# > RECARO STYLE BENEFITS

# Design must be functional – the perfect combination of comfort and design.

The RECARO Style appeals to demanding individuals for whom lifestyle doesn't stop at the car door. Revolutionary technology, excellent comfort and safety packed in an attractive sporting design. The adjustable side bolsters add lateral support for enhanced driving.

The RECARO Style Topline upgrades the standard line with a combined electrical seat height and tilt adjustment and the RECARO climate package (RECARO vent® system, seat heating) for even more comfort.