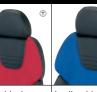

#### COMBINED ELECTRIC HEIGHT AND TILT ADJUSTMENT

correct body angle, desired angle of vision; touch control switch element (Topline only)

**Fabric** 

Nardo black Artista black

Nardo grey Artista grey

Nardo black Nardo black

Nardo grey

Leather/Dinamica-suede

Leather black

Dinamica-suede red

Leather black

Leather black Leather black Dinamica-suede blue Dinamica-suede black Dinamica-suede grey

① Only Topline package

Leather/Fabric