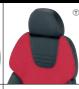

#### COMBINED ELECTRIC HEIGHT AND TILT ADJUSTMENT

correct body angle, desired angle of vision; touch control switch element (Topline only)

**Fabric** 

Nardo black Artista black

Nardo grey Artista grey

Nardo black Nardo black

Nardo grey

Leather/Dinamica-suede

Leather black

Dinamica-suede red

Leather black

Leather black Leather black Dinamica-suede blue Dinamica-suede black Dinamica-suede grey

① Only Topline package

Leather/Fabric